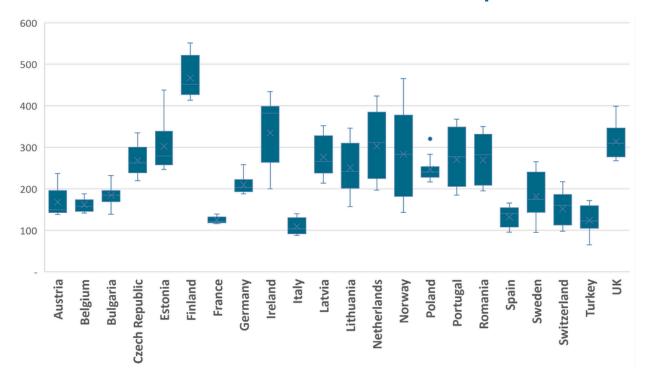

#### Examples of 2010/11 vs 2022/23 evolution

• Informatics Bachelor's Graduates - Ratio per 1 Mio Inhab.