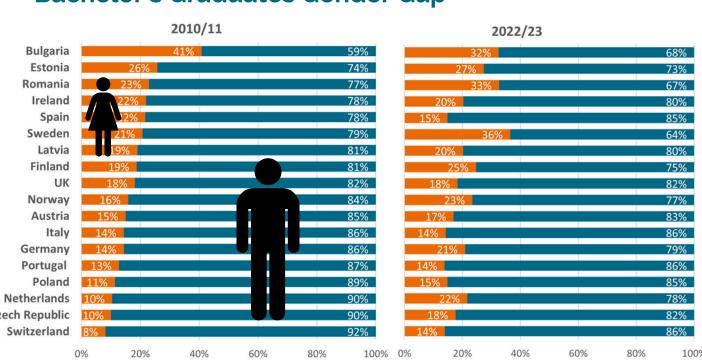

#### Bachelor's Graduates Gender Gap

\*Graphs built on data from Research Universities and Universities of Applied Sciences and only on countries where full data is available.